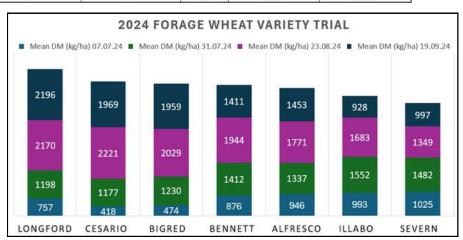

#### **Grazing Winter Wheats**

Winter wheats are dual purpose varieties offering a grazing option as well as grain yield. Longford shines as a grazing option as seen in our 2024 Forage Wheat Trials. Longford topped all the wheats trialled for dry matter across 4 cuts and can provide growers with excellent winter feed before being locked up for grain.

Chart 1(right): AGF Seeds 2024 Forage Wheat Variety Trials. Mean dry matter (kg/ha)