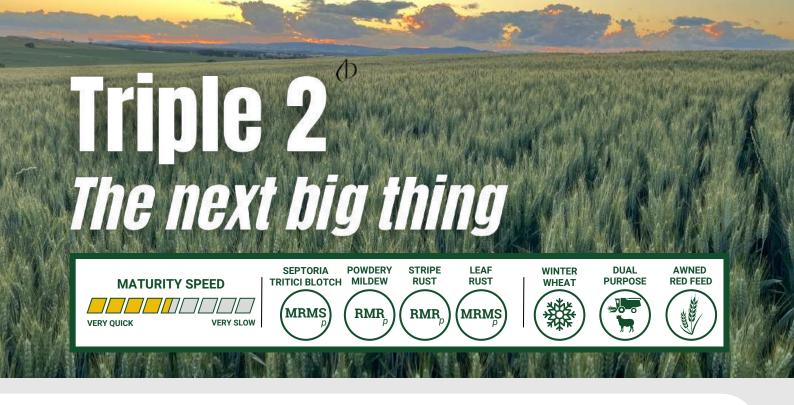

Triple 2 (tested as AGFWH010222) is an awned, high yield potential, red-grained feed winter wheat, with a midmaturity that is slightly slower than LRPB Beaufort.

#### **DISEASE PACKAGE**

Triple 2 has been rigorously monitored both in AGF Seeds and Independent Trials such as FAR and NVT and has shown a strong disease resistance package. Of note is the resistance Triple 2 has shown to Septoria and Stripe Rust.

#### **MATURITY & REGIONALITY**

Triple 2 is a mid maturity winter wheat and has a wider sowing window than later maturity winter wheats such as BigRed and RGT Accroc. With a maturity slightly slower (+4 to 8 days) than LRPB Beaufort, Triple 2 has greater adaptability in high and medium rainfall zones.