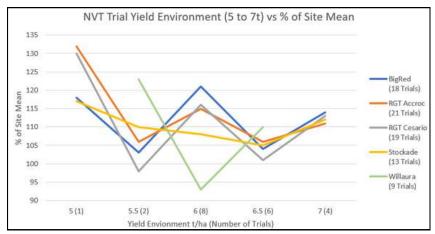

With a number of years of data the NVT program shows that Stockade is competitive for yield against commercial red feed wheats in the 5 to 7 t/ha yield environments, and with the APW classification has the potential to be most profitable (see FAR Australia Margin Analysis on the following page)

Chart 1: NVT Yield Data in 5t to 7t environments. Source: NVT Yield Reporter

Table 1: AGF Seeds 2023 Main Season Wheat Trial Full Fungicide (Sown 4th of May 2023)

| Variety    | Yield<br>(%SMY) | Septoria Scoring<br>(0 -100) | Stripe Rust<br>Scoring (0 -100) | Powdery<br>Mildew Scoring<br>(0 -100) | Height<br>(cm) | Lodging<br>(0 nil - 5 high) | Grain Loss<br>(0 nil - 5 high) |
|------------|-----------------|------------------------------|---------------------------------|---------------------------------------|----------------|-----------------------------|--------------------------------|
| Stockade   | 106             | 20                           | 5                               | 10                                    | 77             | 0                           | 0.25                           |
| BigRed     | 107             | 5                            | 5                               | 0                                     | 83             | 0.75                        | 1                              |
| Rockstar   | 101             | 30                           | 50                              | 5                                     | 80             | 2.5                         | 1.5                            |
| LRPB Major | 113             | 20                           | 10                              | 5                                     | 75             | 1.5                         | 1                              |
| RGT Accroc | 99              | 30                           | 30                              | 0                                     | 84             | 0.25                        | 2                              |
| Willaura   | 80              | 40                           | 30                              | 15                                    | 81             | 1.5                         | 0.75                           |