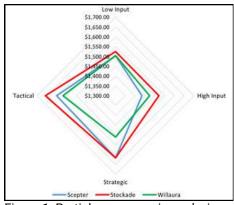

Table 1: Time of Sowing 1 Influence of management strategy and variety on system profitability. FAR Australia Hyper Yielding Crops 2023 Annual Report

In the second time of sowing of this trial (22nd of May) Stockade was trialled against two other APW varieties, Scepter and Willaura. The tactical management of Stockade topped the margin analysis at \$1,657.85 dollars per hectare, and when averaged across all the management techniques Stockade was the clear leader in margin.

Figure 1: Partial gross margin analysis across 4 fungicide strategies and 3 cultivars

| Fungicide<br>strategy | Fung & PGR costs<br>+ Application costs<br>(\$/ha) | Fertiliser costs +<br>Application costs<br>(\$/ha) | Total (N, F, PGR) costs<br>& application<br>(\$/ha) | Yield<br>(t/ha) | Bin<br>Grade | Grain<br>Price<br>(\$/t) | Gross<br>Income<br>(\$/ha) | Margin<br>(\$/ha) |
|-----------------------|----------------------------------------------------|----------------------------------------------------|-----------------------------------------------------|-----------------|--------------|--------------------------|----------------------------|-------------------|
| Stockade              | A2                                                 |                                                    |                                                     |                 | 100          |                          |                            |                   |
| Low Input             | \$54.41                                            | \$215.66                                           | \$270.07                                            | 5.49            | AGP1         | \$327.00                 | \$1,794.58                 | \$1,524.51        |
| High Input            | \$138.75                                           | \$323.48                                           | \$462.23                                            | 6.07            | AGP1         | \$327.00                 | \$1,983.26                 | \$1,521.02        |
| Strategic             | \$91.04                                            | \$215.66                                           | \$306.70                                            | 5.88            | AGP1         | \$327.00                 | \$1,922.76                 | \$1,616.06        |
| Tactical              | \$81.95                                            | \$215.66                                           | \$297.61                                            | 5.98            | AGP1         | \$327.00                 | \$1,955.46                 | \$1,657.85        |
| Scepter               |                                                    | X                                                  |                                                     |                 |              |                          |                            | Parketta a        |
| Low Input             | \$54.41                                            | \$215.66                                           | \$270.07                                            | 5.42            | AGP1         | \$327.00                 | \$1,773.32                 | \$1,503.25        |
| High Input            | \$138.75                                           | \$323.48                                           | \$462.23                                            | 5.8             | AGP1         | \$327.00                 | \$1,896.60                 | \$1,434.37        |
| Strategic             | \$98.49                                            | \$215.66                                           | \$314.15                                            | 5.91            | AGP1         | \$327.00                 | \$1,930.94                 | \$1,616.79        |
| Tactical              | \$89.39                                            | \$215.66                                           | \$305.05                                            | 5.83            | AGP1         | \$327.00                 | \$1,905.76                 | \$1,600.70        |
| Willaura              | 0:                                                 | 2 2                                                |                                                     |                 |              |                          |                            |                   |
| Low Input             | \$54.41                                            | \$215.66                                           | \$270.07                                            | 5.43            | AGP1         | \$327.00                 | \$1,773.98                 | \$1,503.91        |
| High Input            | \$138.75                                           | \$323.48                                           | \$462.23                                            | 5.92            | AGP1         | \$327.00                 | \$1,935.84                 | \$1,473.61        |
| Strategic             | \$91.04                                            | \$215.66                                           | \$306.70                                            | 5.56            | AGP1         | \$327.00                 | \$1,817.47                 | \$1,510.76        |
| Tactical              | \$81.95                                            | \$215,66                                           | \$297.61                                            | 5.71            | AGP1         | \$327.00                 | \$1,865,54                 | \$1,567,93        |